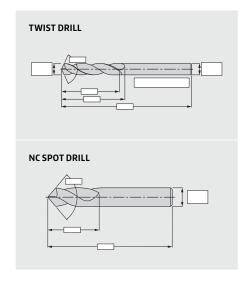

# **NC SPOT DRILL**

| Customer's Name    |           |     | Material           | VHM |     |
|--------------------|-----------|-----|--------------------|-----|-----|
| Person (Mr/Ms)     | 1         |     | Material to be Cut |     |     |
| Enquiry Number     |           |     | Coating            |     |     |
| Cutting Conditions | Vc:       | Vf: | Coolant            | Dry | Wet |
| Date:              | Quantity: |     | Remark             |     |     |