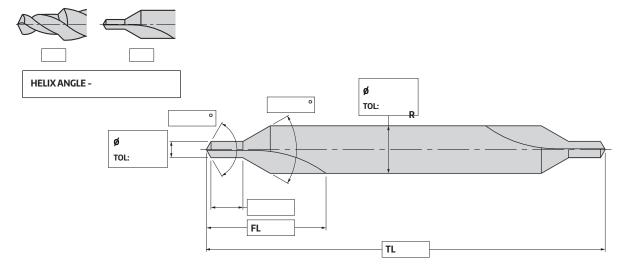

# **NC SPOT DRILL**

| Customer's Name    |           |     | Material           | VHM |     |
|--------------------|-----------|-----|--------------------|-----|-----|
| Person (Mr/Ms)     | 1         |     | Material to be Cut |     |     |
| Enquiry Number     |           |     | Coating            |     |     |
| Cutting Conditions | Vc:       | Vf: | Coolant            | Dry | Wet |
| Date:              | Quantity: |     | Remark             |     |     |

| Customer's Name    |           |     | Material           | VHM |     |
|--------------------|-----------|-----|--------------------|-----|-----|
| Person (Mr/Ms)     |           |     | Material to be Cut |     |     |
| Enquiry Number     |           |     | Coating            |     |     |
| Cutting Conditions | Vc:       | Vf: | Coolant            | Dry | Wet |
| Date:              | Quantity: |     | Remark             |     |     |