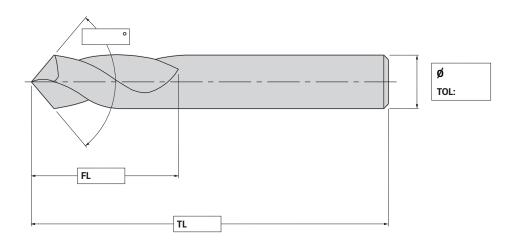

# **NC SPOT DRILL**

| Customer's Name    |           |     | Material           | VHM |     |
|--------------------|-----------|-----|--------------------|-----|-----|
| Person (Mr/Ms)     | 1         |     | Material to be Cut |     |     |
| Enquiry Number     |           |     | Coating            |     |     |
| Cutting Conditions | Vc:       | Vf: | Coolant            | Dry | Wet |
| Date:              | Quantity: |     | Remark             |     |     |