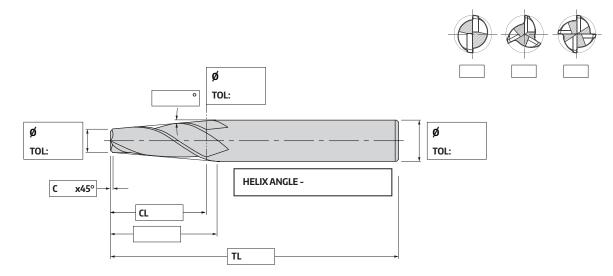

### **TAPER ENDMILL WITH CORNER RADIUS**

| Customer's Name    |           |     | Material           |     | VHM |
|--------------------|-----------|-----|--------------------|-----|-----|
| Person (Mr/Ms)     |           |     | Material to be Cut |     |     |
| Enquiry Number     |           |     | Coating            |     |     |
| Cutting Conditions | Vc:       | Vf: | Coolant            | Dry | Wet |
| Date:              | Quantity: |     | Remark             |     |     |