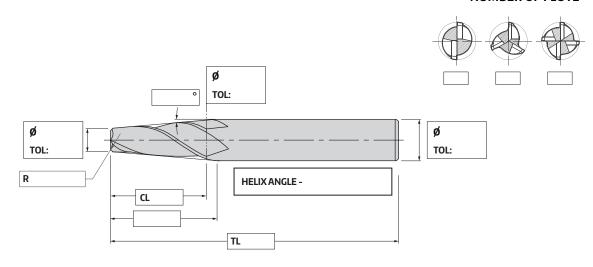

| Customer's Name    |           |     | Material           | VHM |     |
|--------------------|-----------|-----|--------------------|-----|-----|
| Person (Mr/Ms)     |           |     | Material to be Cut |     |     |
| Enquiry Number     |           |     | Coating            |     |     |
| Cutting Conditions | Vc:       | Vf: | Coolant            | Dry | Wet |
| Date:              | Quantity: |     | Remark             |     |     |