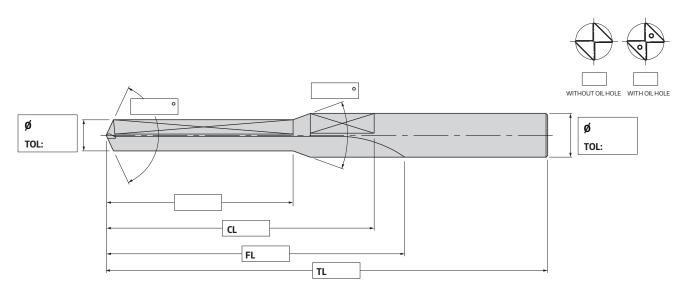

---------|-----|-----|
| Person (Mr/Ms)     |           |     | Material to be Cut |     |     |
| Enquiry Number     |           |     | Coating            |     |     |
| Cutting Conditions | Vc:       | Vf: | Coolant            | Dry | Wet |
| Date:              | Quantity: |     | Remark             |     |     |





| Customer's Name    |           |     | Material           | VHM |     |
|--------------------|-----------|-----|--------------------|-----|-----|
| Person (Mr/Ms)     |           |     | Material to be Cut |     |     |
| Enquiry Number     |           |     | Coating            |     |     |
| Cutting Conditions | Vc:       | Vf: | Coolant            | Dry | Wet |
| Date:              | Quantity: |     | Remark             |     |     |

# **STEP BURNISHING DRILL**





| Customer's Name    |           |     | Material           | VHM |     |
|--------------------|-----------|-----|--------------------|-----|-----|
| Person (Mr/Ms)     |           |     | Material to be Cut |     |     |
| Enquiry Number     |           |     | Coating            |     |     |
| Cutting Conditions | Vc:       | Vf: | Coolant            | Dry | Wet |
| Date:              | Quantity: |     | Remark             |     |     |