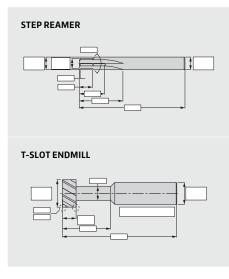

### **STEP REAMER**

# **T-SLOT CUTTER**

| Customer's Name    |           |     | Material           |     | VHM |
|--------------------|-----------|-----|--------------------|-----|-----|
| Person (Mr/Ms)     |           |     | Material to be Cut |     |     |
| Enquiry Number     |           |     | Coating            |     |     |
| Cutting Conditions | Vc:       | Vf: | Coolant            | Dry | Wet |
| Date:              | Quantity: |     | Remark             |     |     |