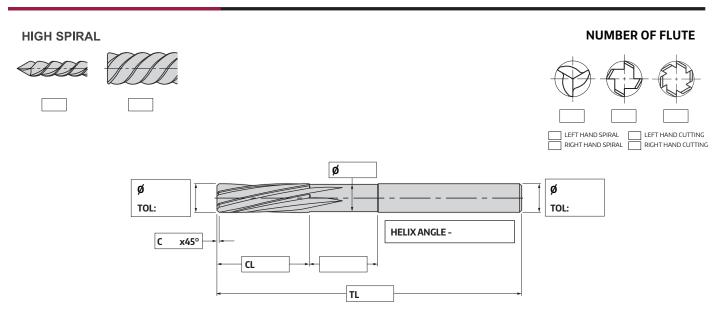

### **ENDMILLS WITH CORNER RADIUS**

| Customer's Name    |           |     | Material           | VHM |     |
|--------------------|-----------|-----|--------------------|-----|-----|
| Person (Mr/Ms)     | 1         |     | Material to be Cut |     |     |
| Enquiry Number     |           |     | Coating            |     |     |
| Cutting Conditions | Vc:       | Vf: | Coolant            | Dry | Wet |
| Date:              | Quantity: |     | Remark             |     |     |