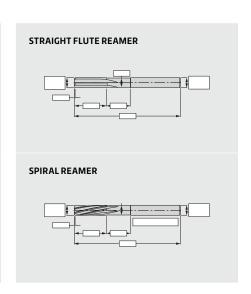

### **SPIRAL REAMER**

| Customer's Name    |           |     | Material           |     | VHM |
|--------------------|-----------|-----|--------------------|-----|-----|
| Person (Mr/Ms)     |           |     | Material to be Cut |     |     |
| Enquiry Number     |           |     |                    |     |     |
| Cutting Conditions | Vc:       | Vf: | Coolant            | Dry | Wet |
| Date:              | Quantity: |     | Remark             |     |     |