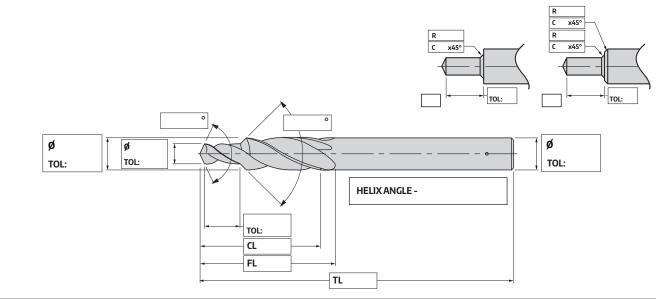

# **CORNER RADIUS CUTTER**

| Customer's Name    |           |           | Material           | VHM |     |
|--------------------|-----------|-----------|--------------------|-----|-----|
| Person (Mr/Ms)     |           |           | Material to be Cut |     |     |
| Enquiry Number     |           |           | Coating            |     |     |
| Cutting Conditions | Vc:       | Vf:       | Coolant            | Dry | Wet |
| Date:              | Quantity: | Quantity: |                    |     |     |