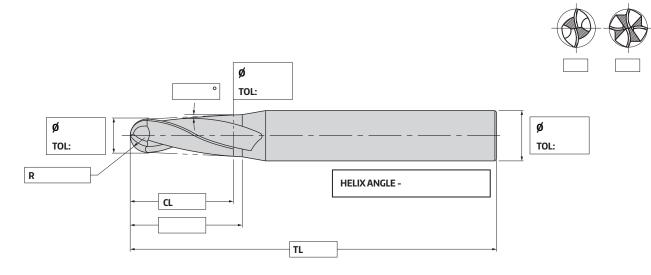

# **CORNER RADIUS CUTTER**

| Customer's Name    |           |           | Material           | VHM |     |
|--------------------|-----------|-----------|--------------------|-----|-----|
| Person (Mr/Ms)     |           |           | Material to be Cut |     |     |
| Enquiry Number     |           |           | Coating            |     |     |
| Cutting Conditions | Vc:       | Vf:       | Coolant            | Dry | Wet |
| Date:              | Quantity: | Quantity: |                    |     |     |