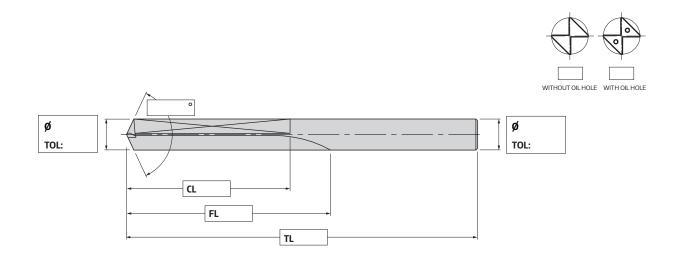

# **CENTER DRILL**

| Customer's Name    |           |     | Material           | VHM |     |
|--------------------|-----------|-----|--------------------|-----|-----|
| Person (Mr/Ms)     |           |     | Material to be Cut |     |     |
| Enquiry Number     |           |     | Coating            |     |     |
| Cutting Conditions | Vc:       | Vf: | Coolant            | Dry | Wet |
| Date:              | Quantity: |     | Remark             |     |     |

| Customer's Name    |           |     | Material           | VHM |     |
|--------------------|-----------|-----|--------------------|-----|-----|
| Person (Mr/Ms)     |           |     | Material to be Cut |     |     |
| Enquiry Number     |           |     | Coating            |     |     |
| Cutting Conditions | Vc:       | Vf: | Coolant            | Dry | Wet |
| Date:              | Quantity: |     | Remark             |     |     |