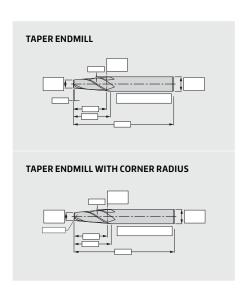

### **TAPER ENDMILL WITH CORNER RADIUS**

| Customer's Name    |           |     | Material           |     | VHM |
|--------------------|-----------|-----|--------------------|-----|-----|
| Person (Mr/Ms)     |           |     | Material to be Cut |     |     |
| Enquiry Number     |           |     | Coating            |     |     |
| Cutting Conditions | Vc:       | Vf: | Coolant            | Dry | Wet |
| Date:              | Quantity: |     | Remark             |     |     |