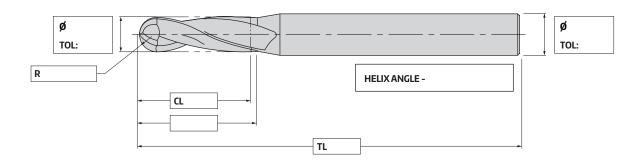

### **ENDMILLS WITH CORNER RADIUS**

| Customer's Name    |           |     | Material           | VHM |     |
|--------------------|-----------|-----|--------------------|-----|-----|
| Person (Mr/Ms)     | 1         |     | Material to be Cut |     |     |
| Enquiry Number     |           |     | Coating            |     |     |
| Cutting Conditions | Vc:       | Vf: | Coolant            | Dry | Wet |
| Date:              | Quantity: |     | Remark             |     |     |