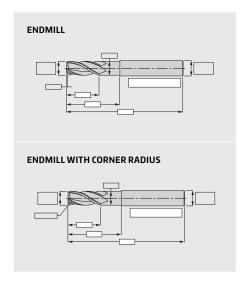

### **ENDMILLS WITH CORNER RADIUS**

| Customer's Name    |           |     | Material           | VHM |     |
|--------------------|-----------|-----|--------------------|-----|-----|
| Person (Mr/Ms)     | 1         |     | Material to be Cut |     |     |
| Enquiry Number     |           |     | Coating            |     |     |
| Cutting Conditions | Vc:       | Vf: | Coolant            | Dry | Wet |
| Date:              | Quantity: |     | Remark             |     |     |