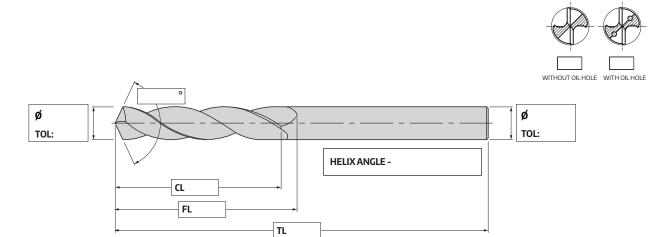

### **SPIRAL REAMER**

| Customer's Name    |           |     | Material           |     | VHM |
|--------------------|-----------|-----|--------------------|-----|-----|
| Person (Mr/Ms)     |           |     | Material to be Cut |     |     |
| Enquiry Number     |           |     |                    |     |     |
| Cutting Conditions | Vc:       | Vf: | Coolant            | Dry | Wet |
| Date:              | Quantity: |     | Remark             |     |     |