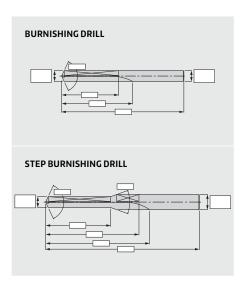

# **STEP BURNISHING DRILL**

| Customer's Name    |           |     | Material           | VHM |     |
|--------------------|-----------|-----|--------------------|-----|-----|
| Person (Mr/Ms)     |           |     | Material to be Cut |     |     |
| Enquiry Number     |           |     | Coating            |     |     |
| Cutting Conditions | Vc:       | Vf: | Coolant            | Dry | Wet |
| Date:              | Quantity: |     | Remark             |     |     |