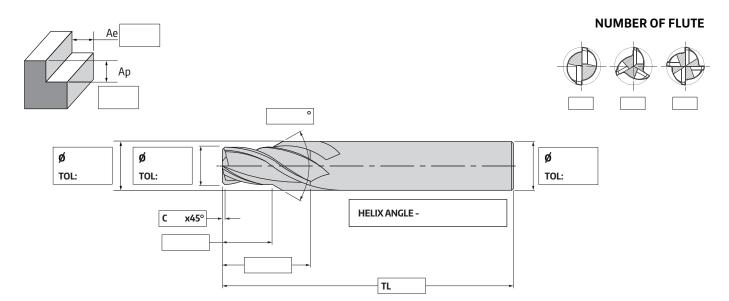

### **ENDMILLS WITH CORNER RADIUS**

| Customer's Name    |           |     | Material           | VHM |     |
|--------------------|-----------|-----|--------------------|-----|-----|
| Person (Mr/Ms)     | 1         |     | Material to be Cut |     |     |
| Enquiry Number     |           |     | Coating            |     |     |
| Cutting Conditions | Vc:       | Vf: | Coolant            | Dry | Wet |
| Date:              | Quantity: |     | Remark             |     |     |

# **CORNER RADIUS CUTTER**

| Customer's Name    |           |           | Material           | VHM |     |
|--------------------|-----------|-----------|--------------------|-----|-----|
| Person (Mr/Ms)     |           |           | Material to be Cut |     |     |
| Enquiry Number     |           |           | Coating            |     |     |
| Cutting Conditions | Vc:       | Vf:       | Coolant            | Dry | Wet |
| Date:              | Quantity: | Quantity: |                    |     |     |