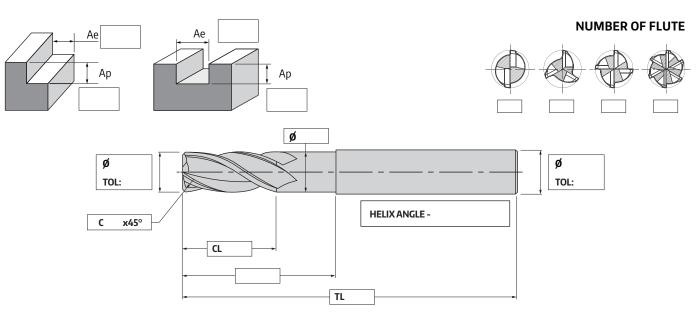

### **ENDMILLS WITH CORNER RADIUS**

| Customer's Name    |           |     | Material           | VHM |     |
|--------------------|-----------|-----|--------------------|-----|-----|
| Person (Mr/Ms)     | 1         |     | Material to be Cut |     |     |
| Enquiry Number     |           |     | Coating            |     |     |
| Cutting Conditions | Vc:       | Vf: | Coolant            | Dry | Wet |
| Date:              | Quantity: |     | Remark             |     |     |

| Customer's Name    |           |           | Material           |     | VHM |
|--------------------|-----------|-----------|--------------------|-----|-----|
| Person (Mr/Ms)     |           |           | Material to be Cut |     |     |
| Enquiry Number     | (         |           | Coating            |     |     |
| Cutting Conditions | Vc:       | Vf:       | Coolant            | Dry | Wet |
| Date:              | Quantity: | Quantity: |                    |     |     |