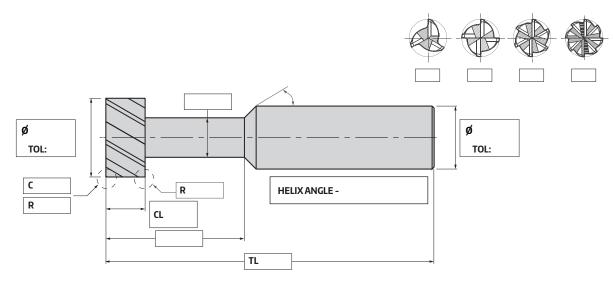

### **TAPER ENDMILL WITH CORNER RADIUS**

| Customer's Name    |           |     | Material           |     | VHM |
|--------------------|-----------|-----|--------------------|-----|-----|
| Person (Mr/Ms)     |           |     | Material to be Cut |     |     |
| Enquiry Number     |           |     | Coating            |     |     |
| Cutting Conditions | Vc:       | Vf: | Coolant            | Dry | Wet |
| Date:              | Quantity: |     | Remark             |     |     |