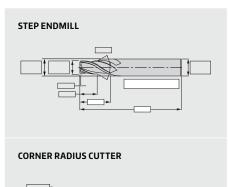

# **CORNER RADIUS CUTTER**

| Customer's Name    |           |           | Material           | VHM |     |
|--------------------|-----------|-----------|--------------------|-----|-----|
| Person (Mr/Ms)     |           |           | Material to be Cut |     |     |
| Enquiry Number     |           |           | Coating            |     |     |
| Cutting Conditions | Vc:       | Vf:       | Coolant            | Dry | Wet |
| Date:              | Quantity: | Quantity: |                    |     |     |