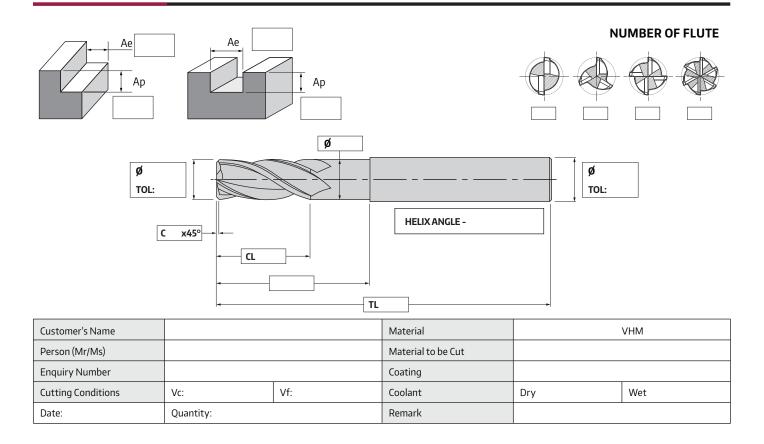

### **ENDMILLS WITH CORNER RADIUS**

| Customer's Name    |           |     | Material           | VHM |     |
|--------------------|-----------|-----|--------------------|-----|-----|
| Person (Mr/Ms)     | 1         |     | Material to be Cut |     |     |
| Enquiry Number     |           |     | Coating            |     |     |
| Cutting Conditions | Vc:       | Vf: | Coolant            | Dry | Wet |
| Date:              | Quantity: |     | Remark             |     |     |

| Customer's Name    |           |           | Material           |     | VHM |
|--------------------|-----------|-----------|--------------------|-----|-----|
| Person (Mr/Ms)     |           |           | Material to be Cut |     |     |
| Enquiry Number     | (         |           | Coating            |     |     |
| Cutting Conditions | Vc:       | Vf:       | Coolant            | Dry | Wet |
| Date:              | Quantity: | Quantity: |                    |     |     |