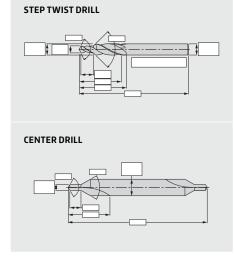

# **CENTER DRILL**

| Customer's Name    |           |     | Material           | VHM |     |
|--------------------|-----------|-----|--------------------|-----|-----|
| Person (Mr/Ms)     |           |     | Material to be Cut |     |     |
| Enquiry Number     |           |     | Coating            |     |     |
| Cutting Conditions | Vc:       | Vf: | Coolant            | Dry | Wet |
| Date:              | Quantity: |     | Remark             |     |     |

| Customer's Name    |           |     | Material           | VHM |     |
|--------------------|-----------|-----|--------------------|-----|-----|
| Person (Mr/Ms)     |           |     | Material to be Cut |     |     |
| Enquiry Number     |           |     | Coating            |     |     |
| Cutting Conditions | Vc:       | Vf: | Coolant            | Dry | Wet |
| Date:              | Quantity: |     | Remark             |     |     |