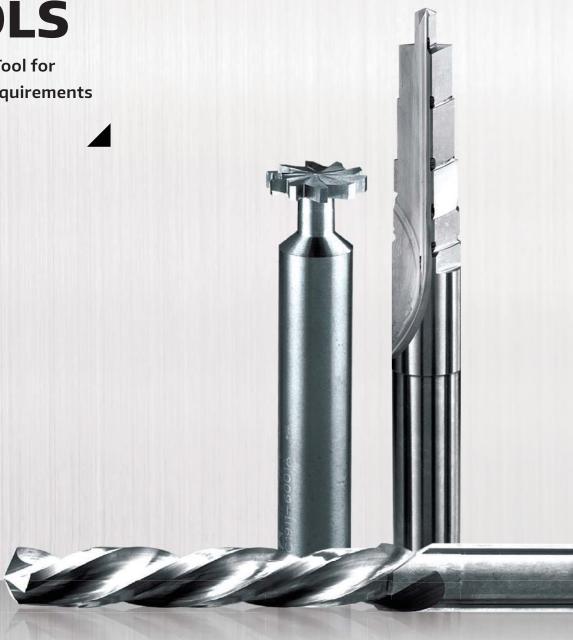

Customized Tool for Individual Requirements



























### **ENDMILLS WITH CORNER RADIUS**





| Customer's Name    |           |     | Material           | VHM |     |
|--------------------|-----------|-----|--------------------|-----|-----|
| Person (Mr/Ms)     | 1         |     | Material to be Cut |     |     |
| Enquiry Number     |           |     | Coating            |     |     |
| Cutting Conditions | Vc:       | Vf: | Coolant            | Dry | Wet |
| Date:              | Quantity: |     | Remark             |     |     |





| Customer's Name    |           |           | Material           |     | VHM |
|--------------------|-----------|-----------|--------------------|-----|-----|
| Person (Mr/Ms)     |           |           | Material to be Cut |     |     |
| Enquiry Number     | (         |