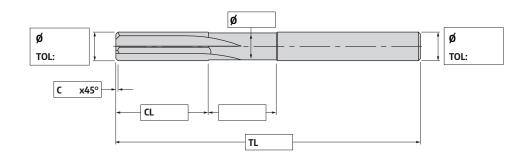

# **CORNER RADIUS CUTTER**

| Customer's Name    |           |           | Material           | VHM |     |
|--------------------|-----------|-----------|--------------------|-----|-----|
| Person (Mr/Ms)     |           |           | Material to be Cut |     |     |
| Enquiry Number     |           |           | Coating            |     |     |
| Cutting Conditions | Vc:       | Vf:       | Coolant            | Dry | Wet |
| Date:              | Quantity: | Quantity: |                    |     |     |