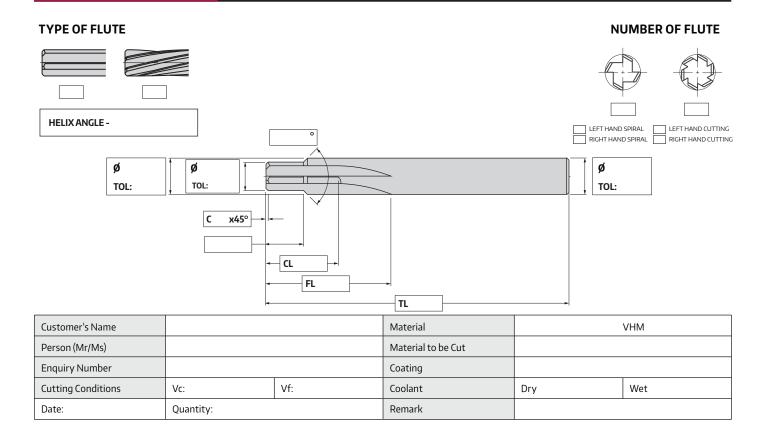

### **ENDMILLS WITH CORNER RADIUS**

| Customer's Name    |           |     | Material           | VHM |     |
|--------------------|-----------|-----|--------------------|-----|-----|
| Person (Mr/Ms)     | 1         |     | Material to be Cut |     |     |
| Enquiry Number     |           |     | Coating            |     |     |
| Cutting Conditions | Vc:       | Vf: | Coolant            | Dry | Wet |
| Date:              | Quantity: |     | Remark             |     |     |