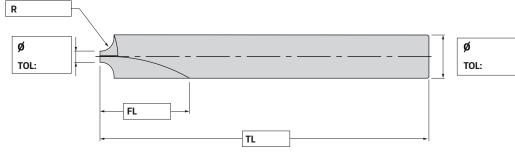

# **TAPER BALLNOSE**

| Customer's Name    |           |     | Material           |     | VHM |
|--------------------|-----------|-----|--------------------|-----|-----|
| Person (Mr/Ms)     |           |     | Material to be Cut |     |     |
| Enquiry Number     |           |     | Coating            |     |     |
| Cutting Conditions | Vc:       | Vf: | Coolant            | Dry | Wet |
| Date:              | Quantity: |     | Remark             |     |     |

### **TAPER ENDMILL WITH CORNER RADIUS**

| Customer's Name    |           |     | Material           |     | VHM |
|--------------------|-----------|-----|--------------------|-----|-----|
| Person (Mr/Ms)     |           |     | Material to be Cut |     |     |
| Enquiry Number     |           |     | Coating            |     |     |
| Cutting Conditions | Vc:       | Vf: | Coolant            | Dry | Wet |
| Date:              | Quantity: |     | Remark             |     |     |