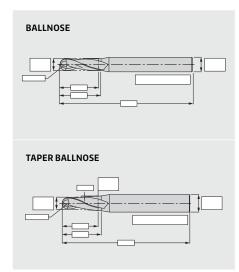

# **TAPER BALLNOSE**

| Customer's Name    |           |     | Material           |     | VHM |
|--------------------|-----------|-----|--------------------|-----|-----|
| Person (Mr/Ms)     |           |     | Material to be Cut |     |     |
| Enquiry Number     |           |     | Coating            |     |     |
| Cutting Conditions | Vc:       | Vf: | Coolant            | Dry | Wet |
| Date:              | Quantity: |     | Remark             |     |     |