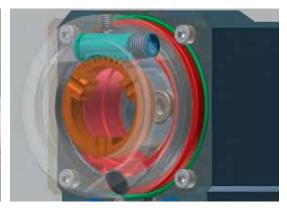

## **EWS** . Varia

Reducing set-up time with the innovative EWS-quick-change-system

#### Reducing set-up time with the innovative EWS-quick-change-system

Awarded with the "Innovation Award" of the federal state of Baden-Württemberg

#### **Advantages**

- preset cutting tools are laying ready at the machine
- quick change through only one clamping point
- no risk of injury when changing tools
- clamping of the inserts without any radical force
- safe torque transmission
- no loose parts!