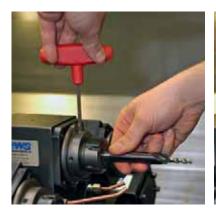

## **EWS** . Varia

Reducing set-up time with the innovative EWS-quick-change-system

#### Reducing set-up time with the innovative EWS-quick-change-system

Awarded with the "Innovation Award" of the federal state of Baden-Württemberg

#### **Advantages**

- preset cutting tools are laying ready at the machine
- quick change through only one clamping point
- no risk of injury when changing tools
- clamping of the inserts without any radical force
- safe torque transmission
- no loose parts!