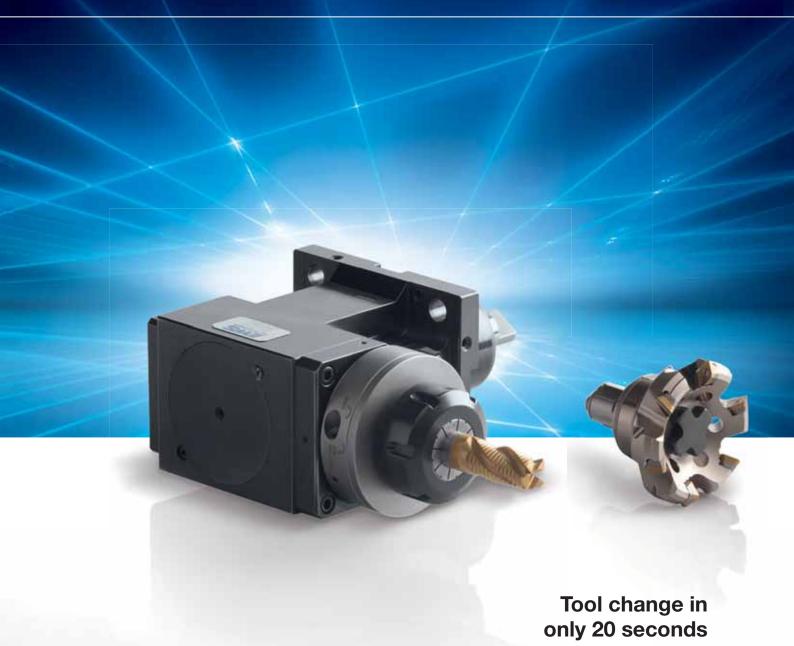

## **EWS** . Varia

Reducing set-up time with the innovative EWS-quick-change-system

#### Reducing set-up time with the innovative EWS-quick-change-system

Awarded with the "Innovation Award" of the federal state of Baden-Württemberg

#### **Advantages**

- preset cutting tools are laying ready at the machine
- quick change through only one clamping point
- no risk of injury when changing tools
- clamping of the inserts without any radical force
- safe torque transmission
- no loose parts!