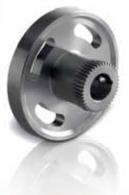

### **Function**

- The newly developed EWS-Slot changes the rotary motion of the turret drive in a translational motion with integrated lifting functions on the return stroke.
- The economical manufacturing of internal profiles, keyways or teeth has been given a new dimension. Together with the innovative TKW-head, complete drive assemblies are feasible on your lathe now.