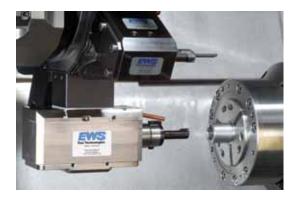

### **Function**

- The newly developed EWS-Slot changes the rotary motion of the turret drive in a translational motion with integrated lifting functions on the return stroke.
- The economical manufacturing of internal profiles, keyways or teeth has been given a new dimension. Together with the innovative TKW-head, complete drive assemblies are feasible on your lathe now.

#### Programming

Moving in Z- to the requested working lenght, afterwards programming a constand X-infeed until the push respectively gearing grade has been reached.

 max. 1000 rpm feed/ stroke 0,04 - 0,08 stroke 35 mm usable stroke 32 mm keyway size 8 mm