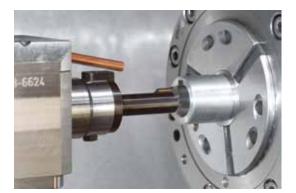

### **Function**

- The newly developed EWS-Slot changes the rotary motion of the turret drive in a translational motion with integrated lifting functions on the return stroke.
- The economical manufacturing of internal profiles, keyways or teeth has been given a new dimension. Together with the innovative TKW-head, complete drive assemblies are feasible on your lathe now.

#### Programming

Moving in Z- to the requested working lenght, afterwards programming a constand X-infeed until the push respectively gearing grade has been reached.

 max. 1000 rpm feed/ stroke 0,04 - 0,08 stroke 35 mm usable stroke 32 mm keyway size 8 mm