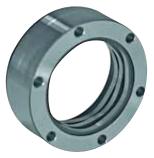

#### **Function**

- The required profile is created by using a cam disc.
  Both, basic version and customized products are available.
- The EWS-Multiform tool runs in the turret just like a driven tool.
- Attention: max. 1,000 RPM for turrets with central drive

#### **Requirements**

- Turret for driven tools
- For machines VDI20 VDI50 as well as BMT55 - BMT75

Updated: 12/2011