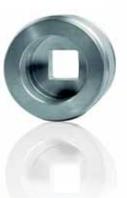

#### **Function**

- The required profile is created by using a cam disc.
  Both, basic version and customized products are available.
- The EWS-Multiform tool runs in the turret just like a driven tool.
- Attention: max. 1,000 RPM for turrets with central drive

#### **Working range**

- Size 1 Square 4 Square 14, Hexagon 4 Hexagon 21
- Size 2 Square 4 Square 22, Hexagon 4 Hexagon 36