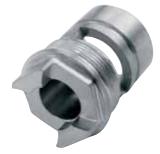

#### **Function**

- The required profile is created by using a cam disc.
  Both, basic version and customized products are available.
- The EWS-Multiform tool runs in the turret just like a driven tool.
- Attention: max. 1,000 RPM for turrets with central drive

#### **Requirements**

- Turret for driven tools
- For machines VDI20 VDI50 as well as BMT55 - BMT75

Updated: 12/2011