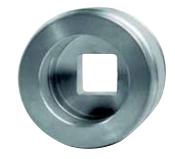

#### **Function**

- The required profile is created by using a cam disc.
  Both, basic version and customized products are available.
- The EWS-Multiform tool runs in the turret just like a driven tool.
- Attention: max. 1,000 RPM for turrets with central drive

#### **Working range**

- Size 1 Square 4 Square 14, Hexagon 4 Hexagon 21
- Size 2 Square 4 Square 22, Hexagon 4 Hexagon 36